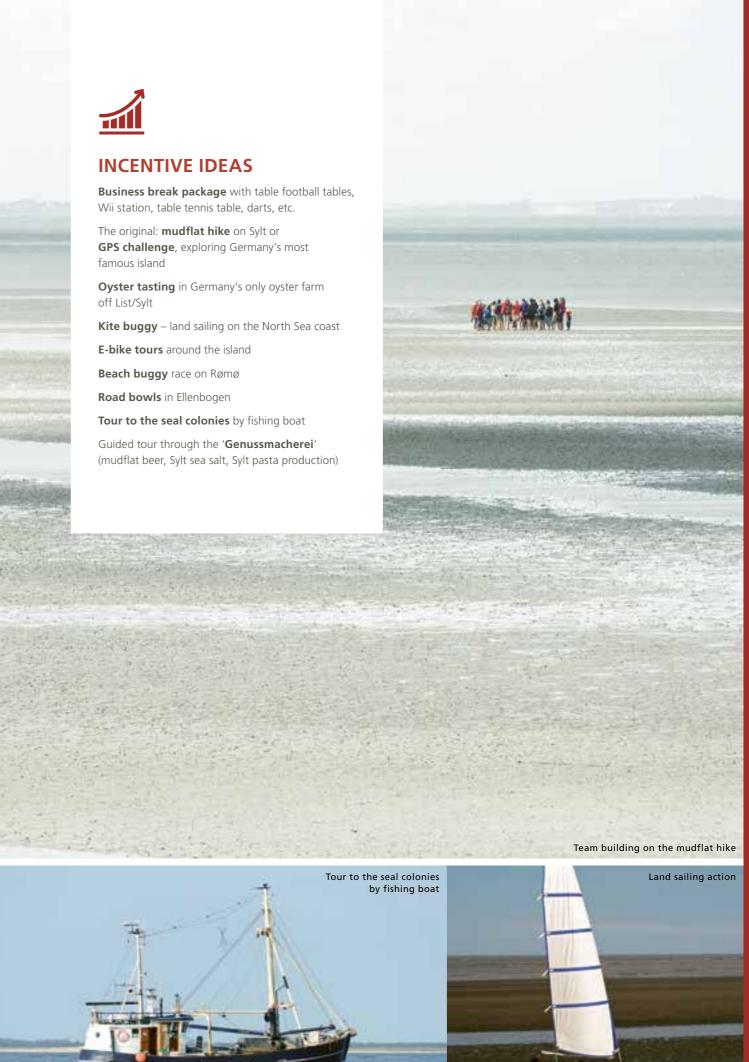

All details refer to maximum capacity.

A-ROSA SYLT

Yachting

Car rally

**Beach Olympics** 

High-speed sailing

Torch-lit hike

**INCENTIVE IDEAS** 

Baltic Crime iPad challenge

Beach bowls during winter

Local exploration treasure hunt

Traditional sailing trips

Team building – bomb disposal on the beach