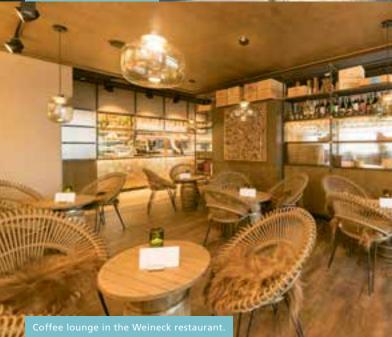

### GASTRONOMY

Sky Bar (140 seats) Iconic Grillstube Broiler Restaurant (68 seats) Restaurant Weineck (89 seats) Restaurant Dünenfein (170 seats) Restaurant Genusshafen (132 seats) Lobby bar (70 guests for receptions) DÜNE 13 beach bar (100 guests for receptions) DaCapo hotel disco (300 guests for receptions)