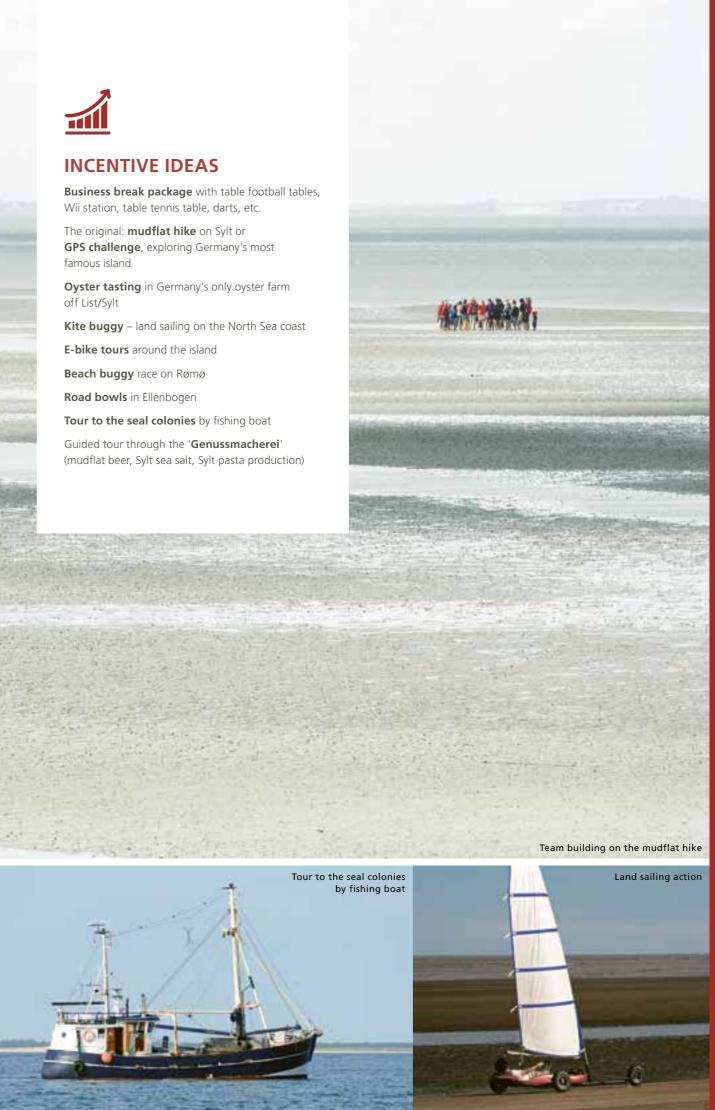

All details refer to maximum capacity.

A-ROSA SYLT

Yachting

Car rally

**Beach Olympics** 

High-speed sailing

Torch-lit hike

**INCENTIVE IDEAS** 

Baltic Crime iPad challenge

Beach bowls during winter

Local exploration treasure hunt

Traditional sailing trips

Team building – bomb disposal on the beach