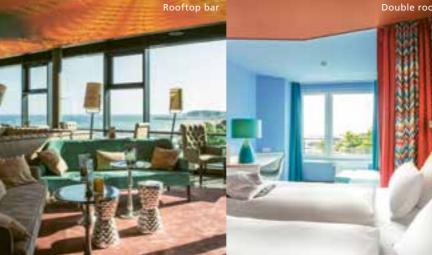

# aja Zürich

An event with relaxation options in the heart of a vibra metropolis: plan your event with aja Zurich.

**319 rooms** (total)**75 rooms** (with twin beds)

#### GASTRONOMY

Restaurant (130 seats) Chalet (24 seats) Bar (100 guests for receptions)

#### WELLNESS

**Rooftop wellness area**, 600 m<sup>2</sup> with saunas and rooftop garden

 $\mathbf{Gym}$  with selection of classes