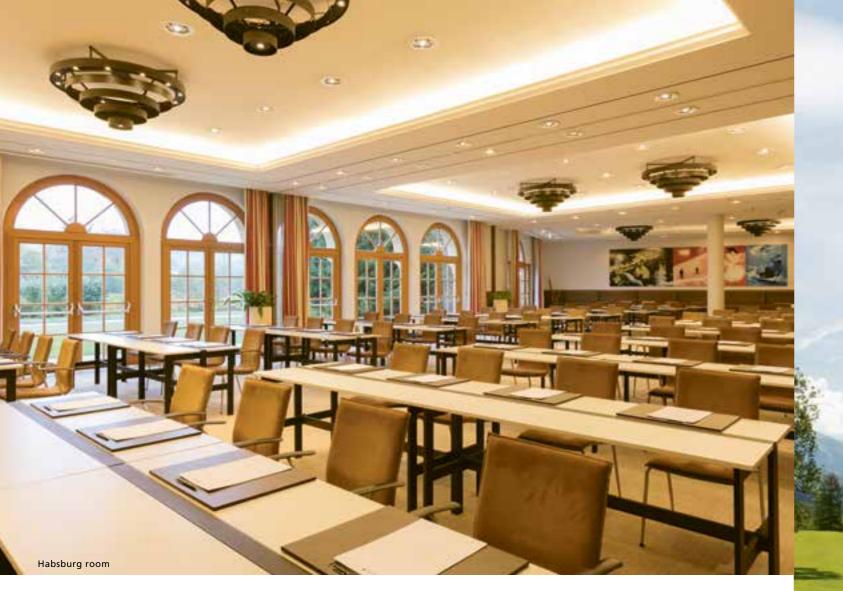

#### **SPACE FOR YOUR EVENTS**

|                                     | AREA<br>(m²) | LENGTH<br>× WIDTH<br>(m) | CEILING<br>HEIGHT<br>(m) | CLASS-<br>ROOM<br>(people) | ROWS<br>OF CHAIRS<br>(people) | U-SHAPE<br>(people) | BLOCK<br>(people) | GALA<br>(people) | RECEPTION<br>(people) | ACCESSIBLE | DAYLIGHT     |
|-------------------------------------|--------------|--------------------------|--------------------------|----------------------------|-------------------------------|---------------------|-------------------|------------------|-----------------------|------------|--------------|
| Emperor Maximilian*                 |              | 12.00 × 12.00            |                          | 40                         | 60                            | 25                  | -                 | -                | 80                    | ~          | ~            |
| Empress Maria Theresia*             | 111          | 12.00 × 12.00            | 3,90                     | 40                         | 60                            | 25                  | -                 | -                | 80                    | ~          | $\checkmark$ |
| Archduke Leopold*                   | 83           | 6.50 × 12.00             | 4,30                     | 20                         | 50                            | 20                  | -                 | -                | 60                    | ~          | $\checkmark$ |
| Habsburg<br>(all 3 rooms connected) |              | 30.50 × 12.00            |                          | 150                        | 220                           | 60                  | -                 | 180              | 250                   | ~          | ~            |
| Function room                       | 247          | -                        | 7,15                     | -                          | -                             | -                   | -                 | 120              | 150                   | ~          | ~            |
| Andreas Hofer                       | 32           | 6.00 × 4.00              | 3,15                     | -                          | -                             | -                   | 12                | -                | -                     | -          | ~            |