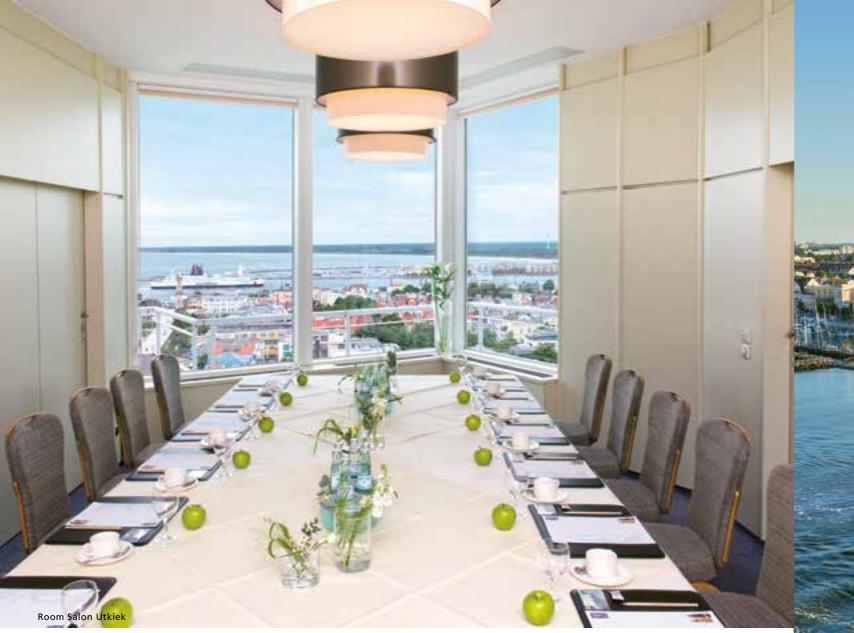

#### **SPACE FOR YOUR EVENTS**

|                           | AREA<br>(m²) | LENGTH<br>× WIDTH<br>(m) | CEILING<br>HEIGHT<br>(m) | CLASS-<br>ROOM<br>(people) | ROWS OF<br>CHAIRS<br>(people) | U-SHAPE<br>(people) | BLOCK<br>(people) | GALA<br>(people) | RECEPTION<br>(people) | ACCESSIBLE | DAYLIGHT |
|---------------------------|--------------|--------------------------|--------------------------|----------------------------|-------------------------------|---------------------|-------------------|------------------|-----------------------|------------|----------|
| Bernsteinsaal             | 360          | 24.40 × 14.80            | 3.50                     | 300                        | 500                           | -                   | -                 | 350*             | 450                   | -          | -        |
| Bernsteinsaal 1           | 210          | 14.20 × 14.80            | 3.50                     | 150                        | 260                           | 70                  | 70                | 150              | 230                   | -          | -        |
| Bernsteinsaal 2           | 151          | 10.20 × 14.80            | 3.50                     | 110                        | 180                           | 50                  | 50                | 120              | 120                   | -          | -        |
| Bernsteinsaal foyer       | 260          | 18.20 × 15.80            | 2.90                     | -                          | -                             | -                   | -                 | -                | 150                   | ~          | ~        |
| Bernsteinsaal passageway  | 98           | 32.60 × 3.00             | 3.00                     | -                          | -                             | -                   | -                 | -                | -                     |            | ~        |
| Muschel lounge + Seestern | 190          | 26.60 × 7.20             | 3.00                     | 150                        | 170                           | 70                  | 80                | 130              | 200                   | -          | ~        |
| Muschel lounge            | 100          | 14.00 × 7.20             | 3.00                     | 70                         | 80                            | 36                  | 38                | 60               | 100                   | -          | ~        |
| Muschel 1 lounge          | 50           | 7.00 × 7.20              | 3.00                     | 35                         | 40                            | 15                  | 16                | 30               | 50                    | -          | ~        |
| Muschel 2 lounge          | 50           | 7.00 × 7.20              | 3.00                     | 35                         | 40                            | 15                  | 16                | 30               | 50                    | -          | ~        |
| Seestern                  | 90           | 12.60 × 7.20             | 3.00                     | 70                         | 80                            | 32                  | 34                | 60               | 100                   | -          | ~        |
| Seestern 1                | 43           | 6.00 × 7.20              | 3.00                     | 35                         | 40                            | 15                  | 16                | 30               | 50                    | -          | ~        |
| Seestern 2                | 47           | 6.60 × 7.20              | 3.00                     | 35                         | 40                            | 15                  | 16                | 30               | 50                    | -          | ~        |
| Aquamarin lounge          | 60           | 8.40 × 7.20              | 3.00                     | -                          | -                             | -                   | 20                | 20               | -                     | -          | ~        |
| Utkiek lounge             | 29           | 6.60 × 4.30              | 2.60                     | _                          | -                             | -                   | 16                | 14               | 20                    | -          | ~        |