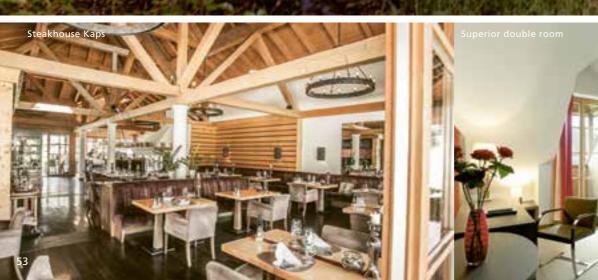

### A-ROSA Kitzbühel

Stately, historic and picturesque – this is A-ROSA Kitzbühel, giving your event a very special atmosphere Rebuilt and embellished in the spring of 2019

Bar on the marketplace

#### GASTRONOMY

Restaurant Streif (250 spaces)

Steakhouse Kaps (up to max. 90 seats indoors)

Stüberl (40 seats)

**Bar on the marketplace with panoramic terrace** (for up to 250 people at gala events and up to 320 people at receptions)