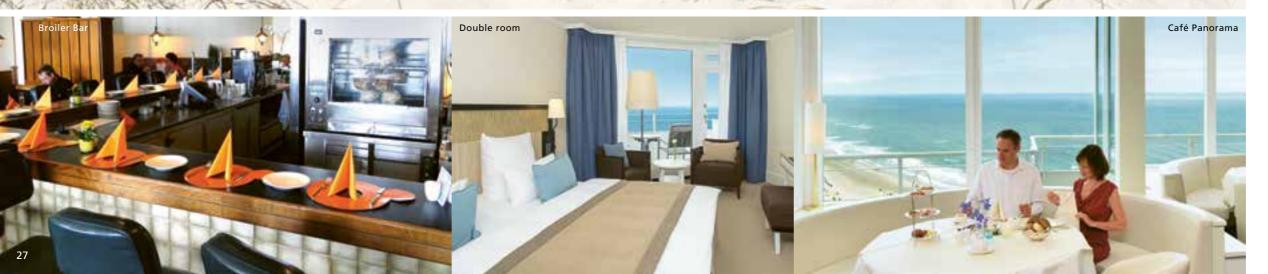

# Hotel NEPTUN Warnemünde

Hotel NEPTUN in Warnemünde optimally ombines business events and relaxation with maritime flair

### GASTRONOMY

Sky Bar (140 seats) Iconic Grillstube Broiler Restaurant (68 seats) Restaurant Weineck (89 seats) Restaurant Dünenfein (170 seats) Restaurant Genusshafen (132 seats) Lobby bar (70 guests for receptions) DÜNE 13 beach bar (100 guests for receptions) DaCapo hotel disco (300 guests for receptions)