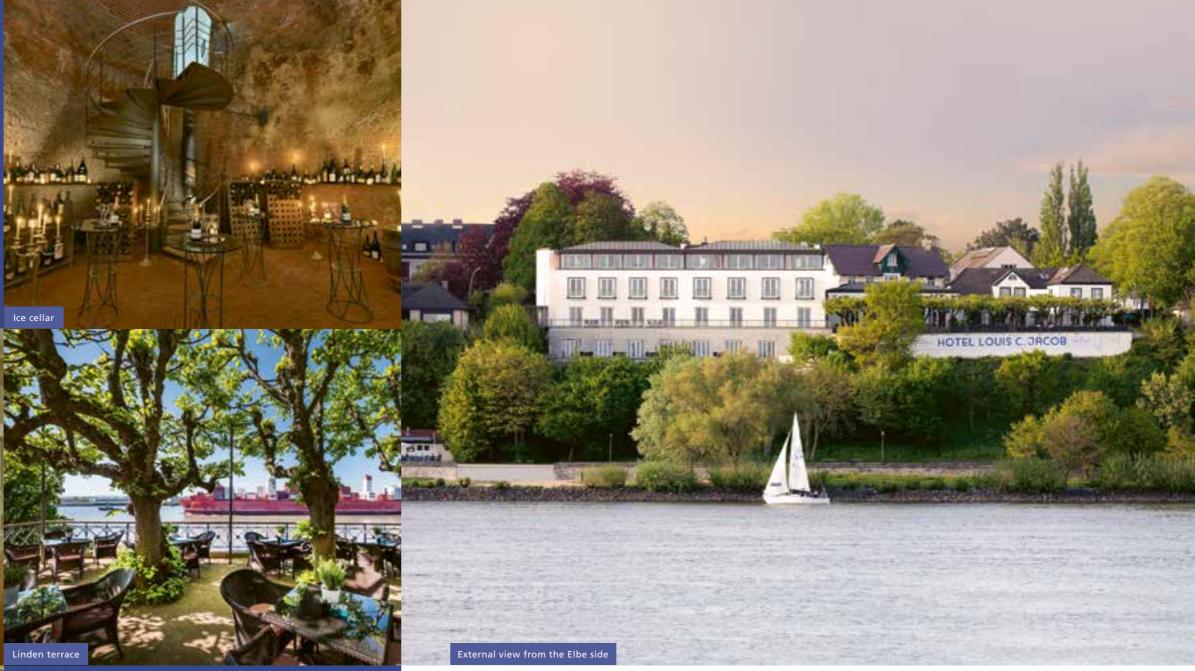

#### **EXCEPTIONAL QUALITY** and over 225 years of tradition

Jacobs Restaurant

DIRECTLY ON THE BANKS of the Elbe with bright rooms **EXCLUSIVE SETTING** for sophisticated events

# Louis C. Jacob Hamburg

Exclusive views and outstanding service in a perfect location: experience the famous Hotel Louis C. Jacob perched high above the Elbe. A unique location for your business event.

#### GASTRONOMY

Jacobs Restaurant (58 seats) 'Kleines Jacob' wine bar (72 seats) Bar and reception hall with fireplace (100 guests for receptions) Linden terrace (300 guests for receptions)