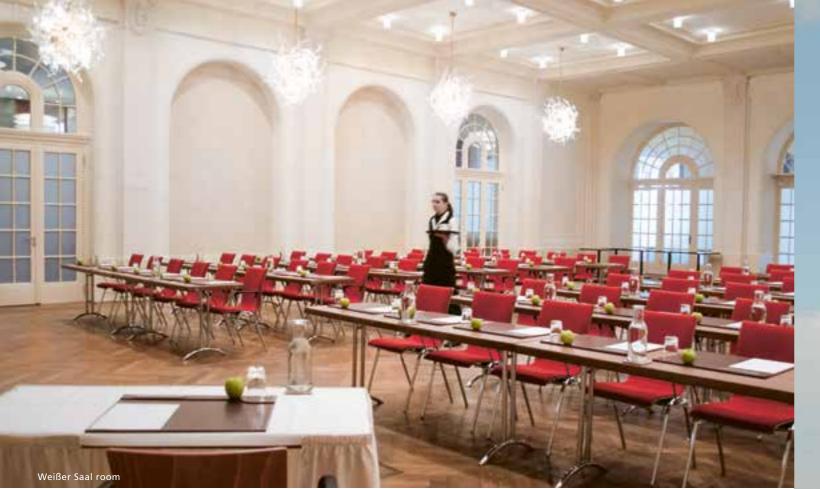

### **SPACE FOR YOUR EVENTS**

|                    | AREA<br>(m²) | LENGTH<br>× WIDTH<br>(m) | CEILING<br>HEIGHT<br>(m) | CLASS-<br>ROOM<br>(people) | ROWS OF<br>CHAIRS<br>(people) | U-SHAPE<br>(people) | BLOCK<br>(people) | GALA<br>(people) | RECEPTION<br>(people) | ACCESSIBLE | DAYLIGHT     |
|--------------------|--------------|--------------------------|--------------------------|----------------------------|-------------------------------|---------------------|-------------------|------------------|-----------------------|------------|--------------|
| Weißer Saal        | 250          | 20.00×12.50              | 5.18                     | 140                        | 200                           | 80                  | -                 | 140              | 240                   | -          | indirect     |
| Tagungsloft        | 180          | 12.50×14.00              | 5.75                     | 60                         | 100                           | 40                  | 40                | -                | 170                   | -          | ~            |
| Grüner Saal        | 60           | 8.50×7.50                | 4.80                     | 30                         | 40                            | 20                  | 20                | 36               | 50                    | -          | indirect     |
| Passatzimmer       | 30           | 8.00×4.00                | 4.32                     | -                          | 15                            | -                   | 10                | -                | -                     | -          | ~            |
| Dialog I           | 32           | 5.50×5.90                | 2.40                     | 16                         | 20                            | 12                  | 12                | 16               | 25                    | -          | ~            |
| Dialog II          | 32           | 5.50×5.90                | 2.40                     | 16                         | 20                            | 12                  | 12                | 16               | 25                    | -          | ~            |
| Dialog I+II        | 64           | 11.00×5.90               | 2.40                     | 32                         | 40                            | 26                  | 24                | 32               | 50                    | -          | ~            |
| Impuls             | 40           | 8.20×4.80                | 2.40                     | 22                         | 25                            | 15                  | 16                | 24               | 30                    | -          | ~            |
| Begegnung          | 53           | 12.00×4.40               | 2.40                     | 25                         | 28                            | 25                  | 20                | 24               | 35                    | -          | ~            |
| Thomas-Mann-Zimmer | 16           | 3.50×3.50<br>4.00×4.00   | 2.50                     | -                          | -                             | -                   | 10                | -                | -                     | -          | ~            |
| Marketplace        | 350          | 17.00×12.30              | 5.30                     | -                          | -                             | -                   | -                 | -                | 200                   | -          | $\checkmark$ |