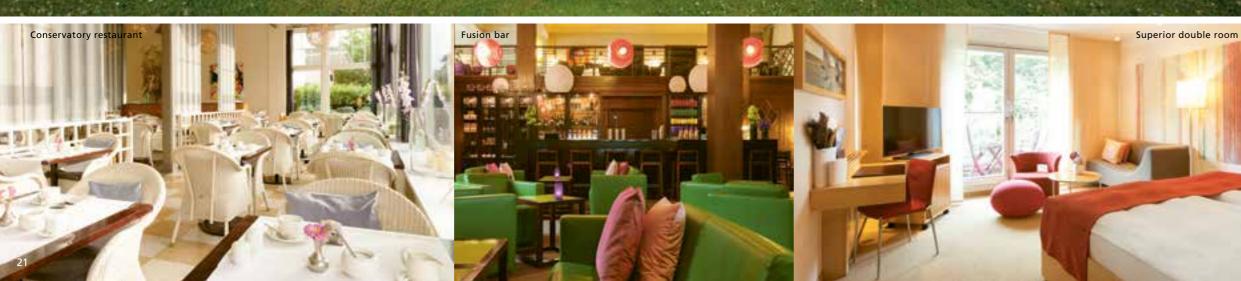

### 

Conservatory restaurant (220 seats) Buddenbrooks (50 seats) Wine bar (70 seats) Marketplace bar (250 guests for receptions) Fusion bar (120 guests)