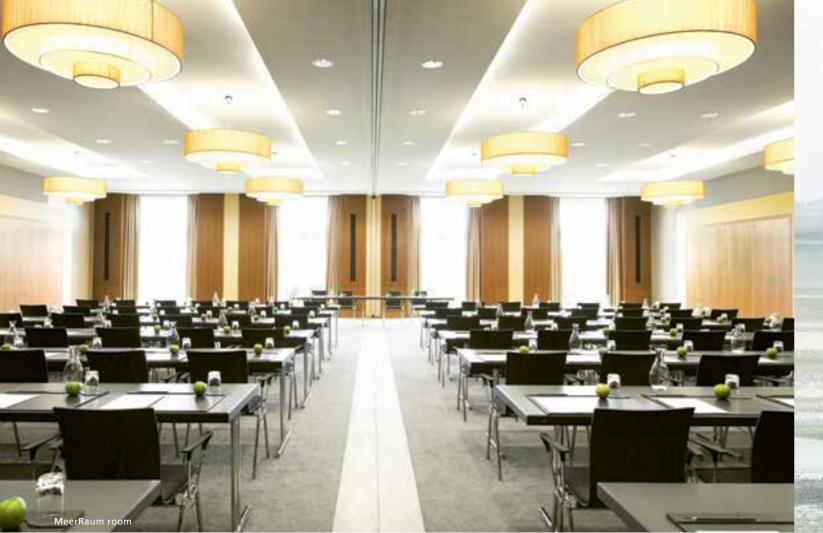

#### **SPACE FOR YOUR EVENTS**

|                                                           | AREA<br>(m²) | LENGTH<br>× WIDTH<br>(m) | CEILING<br>HEIGHT<br>(m) | CLASS-<br>ROOM<br>(people) | ROWS OF<br>CHAIRS<br>(people) | U-SHAPE<br>(people) | BLOCK<br>(people) | GALA<br>(people) | RECEPTION<br>(people) | ACCESSIBLE | DAYLIGHT     |
|-----------------------------------------------------------|--------------|--------------------------|--------------------------|----------------------------|-------------------------------|---------------------|-------------------|------------------|-----------------------|------------|--------------|
| MeerRaum I                                                | 132          | 17.60 × 7.50             | 3.70                     | 80                         | 100                           | 40                  | 30                | 70               | 100                   | ~          | $\checkmark$ |
| MeerRaum II                                               | 132          | 17.60 × 7.50             | 3.70                     | 80                         | 100                           | 40                  | 30                | 70               | 100                   | ~          | $\checkmark$ |
| MeerRaum I + II                                           | 264          | 17.60 × 15.00            | 3.70                     | 160                        | 250                           | 55                  | 60                | 200              | 300                   | ~          | $\checkmark$ |
| Foyer Wintergarten                                        | 150          | 22.50 × 6.50             | 3.70                     | -                          | -                             | -                   | -                 | -                | 120                   | ~          | $\checkmark$ |
| MeerSchaffen                                              | 75           | 11.80 × 6.35             | 2.62                     | 35                         | 45                            | 30                  | 25                | -                | 60                    | -          | $\checkmark$ |
| MeerDenken I                                              | 59           | 8.40 × 7.05              | 2.62                     | 25                         | 35                            | 20                  | 25                | 30               | 40                    | -          | $\checkmark$ |
| MeerDenken II                                             | 59           | 8.40 × 7.05              | 2.62                     | 25                         | 35                            | 20                  | 25                | 30               | 40                    | -          | $\checkmark$ |
| MeerDenken I+II<br>with roof terrace (60 m <sup>2</sup> ) | 118          | 16.80 × 7.05             | 2.62                     | 60                         | 70                            | 40                  | 50                | 80               | 120                   | -          | ~            |