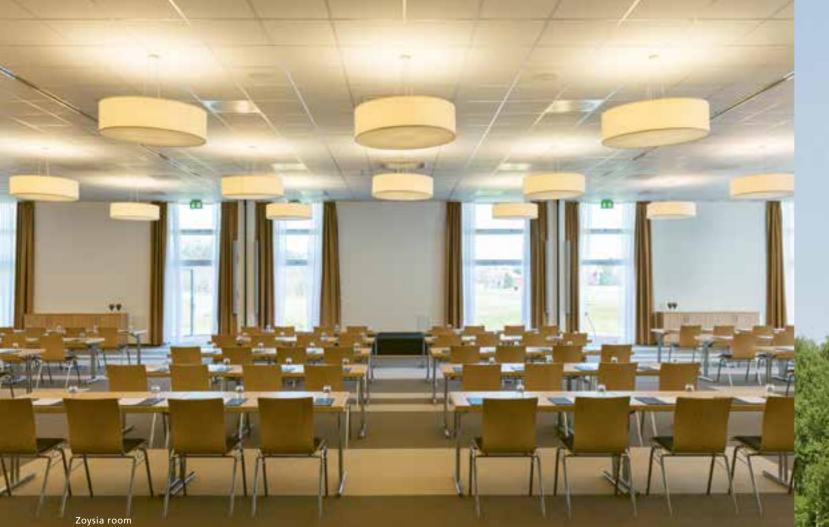

### **SPACE FOR YOUR EVENTS**

|                            | AREA<br>(m²) | LENGTH<br>× WIDTH<br>(m) | CEILING<br>HEIGHT<br>(m) | CLASS-<br>ROOM<br>(people)                    | ROWS<br>OF CHAIRS<br>(people) | U-SHAPE<br>(people) | BLOCK<br>(people) | GALA<br>(people) | RECEPTION<br>(people) | ACCESSIBLE | DAYLIGHT     |
|----------------------------|--------------|--------------------------|--------------------------|-----------------------------------------------|-------------------------------|---------------------|-------------------|------------------|-----------------------|------------|--------------|
| HOME HOUSE                 |              |                          |                          |                                               |                               |                     |                   |                  |                       |            |              |
| Berlin lounge              | 90           | 11.90 × 7.50             | 2.80                     | 27                                            | 60                            | 18                  | 20                | 32               | 60                    | -          | -            |
| Brandenburg lounge         | 90           | 11.90 × 7.50             | 2.80                     | 27                                            | 60                            | 18                  | 20                | 32               | 60                    | -          | -            |
| Berlin/Brandenburg lounge  | 180          | 11.90 × 15.20            | 2.80                     | 90                                            | 130                           | 44                  | 38                | 80               | 160                   | -          | -            |
| Dresden room               | 43           | 5.80 × 7.40              | 2.80                     | 20                                            | 32                            | 16                  | 16                | -                | 25                    | -          | ~            |
| Potsdam room               | 25           | 5.90 × 3.60              | 2.80                     | _                                             | _                             | -                   | 10                | -                | -                     | -          | ~            |
| A-ROSA FORUM               |              |                          |                          |                                               |                               |                     |                   |                  | -                     |            |              |
| Zoysia I lounge            | 149          | 17.50 × 8.50             | 4.00                     | 60                                            | 142                           | 40                  | 40                | 80               | 180                   | ~          | $\checkmark$ |
| Zoysia II lounge           | 149          | 17.50 × 8.50             | 4.00                     | 60                                            | 140                           | 40                  | 40                | 80               | 180                   | ~          | ~            |
| Zoysia III lounge          | 149          | 17.50 × 8.50             | 4.00                     | 60                                            | 140                           | 40                  | 40                | 80               | 180                   | ~          | ~            |
| Zoysia I+II lounge         | 298          | 7.50 × 17.00             | 4.00                     | 132                                           | 282                           | 80                  | -                 | 160              | 360                   | ~          | ~            |
| Zoysia I+II+III lounge     | 445          | 17.50 × 25.50            | 4.00                     | 176                                           | 350                           | -                   | -                 | 280              | 540                   | ~          | ~            |
| Bent room                  | 32           | 5.80 × 5.50              | 3.00                     | 20                                            | 32                            | 16                  | 16                | -                | 25                    | -          | $\checkmark$ |
| Bahia room                 | 32           | 5.80 × 5.50              | 3.00                     | 20                                            | 32                            | 16                  | 16                | -                | 25                    | -          | ~            |
| Bengal room                | 32           | 5.80 × 5.50              | 3.00                     | 20                                            | 32                            | 16                  | 16                | -                | 25                    | -          | ~            |
| Bermuda room               | 32           | 5.80 × 5.50              | 3.00                     | 20                                            | 32                            | 16                  | 16                | -                | 25                    | -          | $\checkmark$ |
| Breakout combination 1     | 64           | -                        | -                        | 40                                            | 64                            | 20                  | 32                | -                | 50                    | -          | ~            |
| Breakout combination 2     | 96           | -                        | -                        | 60                                            | 96                            | 32                  | 48                | -                | 75                    | -          | $\checkmark$ |
| Tennis hall event location | 2 × 2,100    | 54.87 × 38.47            | -                        | Free design and seating of the room possible. |                               |                     |                   |                  |                       | ~          | ~            |