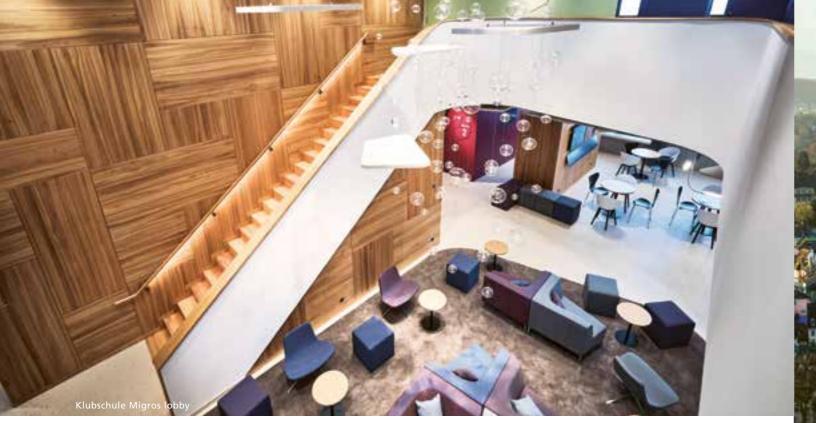

In addition to our own event rooms at aja City-Resort Zurich, we recommend the following external partners:

#### KLUBSCHULE MIGROS

| Seminar room – extra large  | 130   | - | 3.00 | 80 | 100 | 40 | -  | - | 100 | - | ~            |
|-----------------------------|-------|---|------|----|-----|----|----|---|-----|---|--------------|
| Seminar room – large        | 88    | - | 3.00 | 32 | 28  | 32 | 24 | - | 80  | - | ~            |
| Seminar room – grande (17x) | 40-44 | - | 3.00 | 16 | 18  | 15 | 14 | - | 31  | - | $\checkmark$ |
| Seminar room – medium (3x)  | 35    | - | 3.00 | 10 | 15  | 12 | 11 | - | 21  | - | $\checkmark$ |
| Seminar room – mini (8×)    | 20-28 | - | 3.00 | 7  | 12  | 10 | 12 | - | 16  | - | $\checkmark$ |
| Kitchen                     | 93    | - | 3.00 | -  | -   | -  | -  | - | -   | - | $\checkmark$ |
| Dining room                 | 30    | - | 3.00 | _  | 12  | 14 | 12 | - | _   | - | ~            |