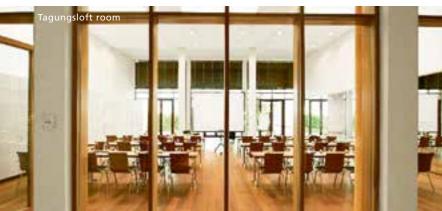

### **SPACE FOR YOUR EVENTS**

|                    | AREA<br>(m²) | LENGTH<br>× WIDTH<br>(m) | CEILING<br>HEIGHT<br>(m) | CLASS-<br>ROOM<br>(people) | ROWS OF<br>CHAIRS<br>(people) | U-SHAPE<br>(people) | BLOCK<br>(people) | GALA<br>(people) | RECEPTION<br>(people) | ACCESSIBLE | DAYLIGHT     |
|--------------------|--------------|--------------------------|--------------------------|----------------------------|-------------------------------|---------------------|-------------------|------------------|-----------------------|------------|--------------|
| Weißer Saal        | 250          | 20.00×12.50              | 5.18                     | 140                        | 200                           | 80                  | -                 | 140              | 240                   | -          | indirect     |
| Tagungsloft        | 180          | 12.50×14.00              | 5.75                     | 60                         | 100                           | 40                  | 40                | -                | 170                   | -          | ~            |
| Grüner Saal        | 60           | 8.50×7.50                | 4.80                     | 30                         | 40                            | 20                  | 20                | 36               | 50                    | -          | indirect     |
| Passatzimmer       | 30           | 8.00×4.00                | 4.32                     | -                          | 15                            | -                   | 10                | -                | -                     | -          | ~            |
| Dialog I           | 32           | 5.50×5.90                | 2.40                     | 16                         | 20                            | 12                  | 12                | 16               | 25                    | -          | ~            |
| Dialog II          | 32           | 5.50×5.90                | 2.40                     | 16                         | 20                            | 12                  | 12                | 16               | 25                    | -          | ~            |
| Dialog I+II        | 64           | 11.00×5.90               | 2.40                     | 32                         | 40                            | 26                  | 24                | 32               | 50                    | -          | ~            |
| Impuls             | 40           | 8.20×4.80                | 2.40                     | 22                         | 25                            | 15                  | 16                | 24               | 30                    | -          | ~            |
| Begegnung          | 53           | 12.00×4.40               | 2.40                     | 25                         | 28                            | 25                  | 20                | 24               | 35                    | -          | ~            |
| Thomas-Mann-Zimmer | 16           | 3.50×3.50<br>4.00×4.00   | 2.50                     | -                          | -                             | -                   | 10                | -                | -                     | -          | ~            |
| Marketplace        | 350          | 17.00×12.30              | 5.30                     | -                          | -                             | -                   | -                 | -                | 200                   | -          | $\checkmark$ |