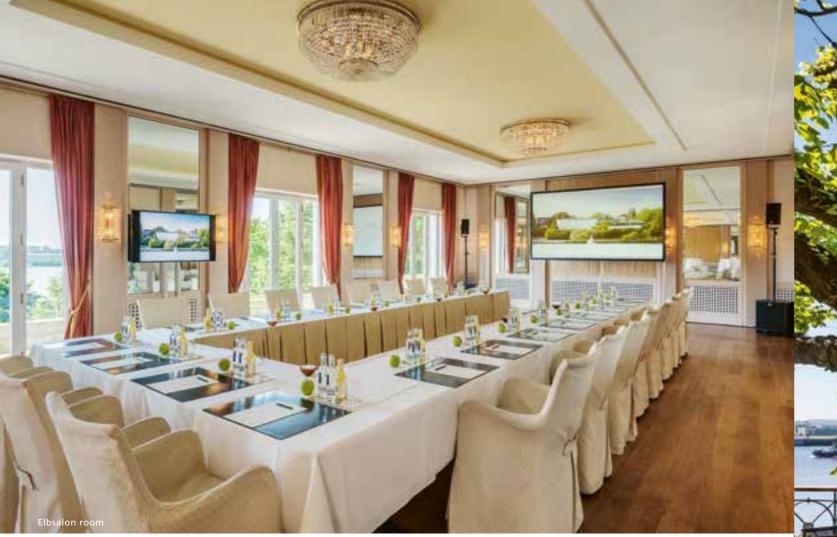

### **SPACE FOR YOUR EVENTS**

|                  | AREA<br>(m²) | LENGTH<br>× WIDTH<br>(m) | CEILING<br>HEIGHT<br>(m) | CLASS-<br>ROOM<br>(people) | ROWS OF<br>CHAIRS<br>(people) | U-SHAPE<br>(people) | BLOCK<br>(people) | GALA<br>(people) | RECEPTION<br>(people) | ACCESSIBLE | DAYLIGHT     |
|------------------|--------------|--------------------------|--------------------------|----------------------------|-------------------------------|---------------------|-------------------|------------------|-----------------------|------------|--------------|
| Landscape room   | 65           | 11.80 × 5.50             | 3.50                     | 30                         | 50                            | 26                  | 30                | 40               | 50                    | -          | ~            |
| Garden room      | 56           | 8.60 × 6.50              | 3.50                     | 15                         | 30                            | 14                  | 20                | 32               | 40                    | -          | $\checkmark$ |
| French room      | 56           | 8.60 × 6.50              | 3.50                     | 15                         | 25                            | 12                  | 18                | 32               | 40                    | -          | ~            |
| Biedermeier room | 45           | 7.50 × 6.00              | 2.70                     | -                          | 30                            | 12                  | 20                | 20               | -                     | -          | ~            |
| lce cellar       | 36           | Ø 6,80                   | 6.50                     | -                          | -                             | -                   | -                 | -                | 30                    | -          | ~            |
| Elbsalon 1       | 93           | 12.60 × 7.40             |                          | 40                         | 100                           | 30                  | 36                | 50               | 100                   | -          | ~            |
| Elbsalon 2       | 93           | 12.60 × 7.40             | 3.50                     | 40                         | 100                           | 30                  | 36                | 50               | 100                   | -          | ~            |
| Elbsalon         | 186          | 25.20 × 7.40             |                          | 100                        | 180                           | 60                  | -                 | 120              | 200                   | -          | ~            |