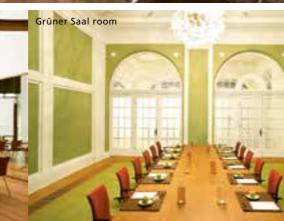

### **SPACE FOR YOUR EVENTS**

|                    | AREA<br>(m²) | LENGTH<br>× WIDTH<br>(m) | CEILING<br>HEIGHT<br>(m) | CLASS-<br>ROOM<br>(people) | ROWS OF<br>CHAIRS<br>(people) | U-SHAPE<br>(people) | BLOCK<br>(people) | GALA<br>(people) | RECEPTION<br>(people) | ACCESSIBLE | DAYLIGHT     |
|--------------------|--------------|--------------------------|--------------------------|----------------------------|-------------------------------|---------------------|-------------------|------------------|-----------------------|------------|--------------|
| Weißer Saal        | 250          | 20.00×12.50              | 5.18                     | 140                        | 200                           | 80                  | -                 | 140              | 240                   | -          | indirect     |
| Tagungsloft        | 180          | 12.50×14.00              | 5.75                     | 60                         | 100                           | 40                  | 40                | -                | 170                   | -          | ~            |
| Grüner Saal        | 60           | 8.50×7.50                | 4.80                     | 30                         | 40                            | 20                  | 20                | 36               | 50                    | -          | indirect     |
| Passatzimmer       | 30           | 8.00×4.00                | 4.32                     | -                          | 15                            | -                   | 10                | -                | -                     | -          | ~            |
| Dialog I           | 32           | 5.50×5.90                | 2.40                     | 16                         | 20                            | 12                  | 12                | 16               | 25                    | -          | ~            |
| Dialog II          | 32           | 5.50×5.90                | 2.40                     | 16                         | 20                            | 12                  | 12                | 16               | 25                    | -          | ~            |
| Dialog I+II        | 64           | 11.00×5.90               | 2.40                     | 32                         | 40                            | 26                  | 24                | 32               | 50                    | -          | ~            |
| Impuls             | 40           | 8.20×4.80                | 2.40                     | 22                         | 25                            | 15                  | 16                | 24               | 30                    | -          | ~            |
| Begegnung          | 53           | 12.00×4.40               | 2.40                     | 25                         | 28                            | 25                  | 20                | 24               | 35                    | -          | ~            |
| Thomas-Mann-Zimmer | 16           | 3.50×3.50<br>4.00×4.00   | 2.50                     | -                          | -                             | -                   | 10                | -                | -                     | -          | ~            |
| Marketplace        | 350          | 17.00×12.30              | 5.30                     | -                          | -                             | -                   | -                 | -                | 200                   | -          | $\checkmark$ |